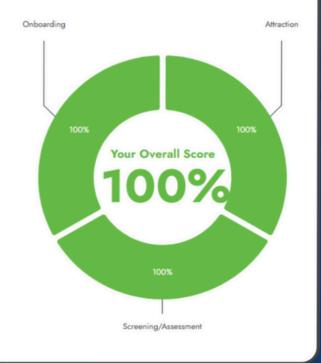

#### Thank you for taking How well does your hiring process work?

The results are broken down into three separate categories.

If you are green in each one, fantastic! But if that's not the case this may indicate that there are areas in your hiring process that may need improvement.

Consider implementing strategies to enhance your recruitment efforts and optimise your hiring procedures to attract top talent.

high

To check out our Free Resources page click here.

🔴 low 🛛 🛑 medium

Get your results breakdown (the highest score we've seen so far is 80% can you beat it?)